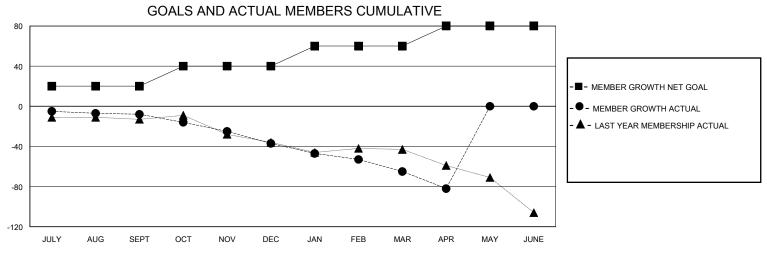

## District 201V2

Results as of: 5/31/2020

| GMT:          | LOCATION AUSTRALIA |             |               |                               |                       |                         |                                                    |
|---------------|--------------------|-------------|---------------|-------------------------------|-----------------------|-------------------------|----------------------------------------------------|
|               | Cluk               | s           |               | Members RESULTS FOR 2019-2020 |                       |                         |                                                    |
|               | RESULTS FOR        | R 2019-2020 |               |                               |                       |                         |                                                    |
| QUARTER       | NEW CLUB GOAL      | NEW CLUBS   | DROPPED CLUBS | QUARTER MEMB                  | ER GROWTH NET<br>GOAL | MEMBER GROWTH<br>ACTUAL | DROPPED<br>MEMBERS ACTUAL<br>(including transfers) |
| JULY/AUG/SEPT | 0                  | 0           | 0             | JULY/AUG/SEPT                 | 20                    | 40                      | 42                                                 |
| OCT/NOV/DEC   | 1                  | 0           | 0             | OCT/NOV/DEC                   | 20                    | 28                      | 50                                                 |
| JAN/FEB/MAR   | 0                  | 0           | 0             | JAN/FEB/MAR                   | 20                    | 27                      | 49                                                 |
| APR/MAY/JUNE  | 1                  | 0           | 0             | APR/MAY/JUNE                  | 20                    | 6                       | 22                                                 |